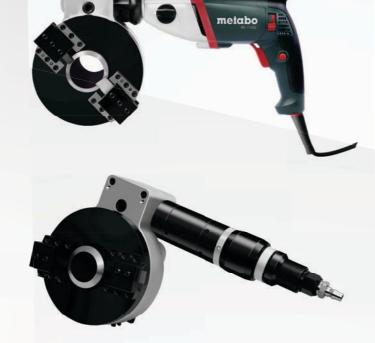

# **High-Efficiency Self-Centering Pipe Cutting and Beveling Machine**

Adopt high strength & precision ring structure, apply for pipe cutting and beveling, especially for batch working of cutting & beveling

Adopt METABO motor: low noise, long life, stable performance and perfect speed adjustable function, with CE certificate.

### **Features**

Self-centering, make the installation much faster

Compact structure and good appearance, high strength aluminum body

Adopt new synchronous feeding mechanism, feeding uniformity, tool bits has longer working life

Easy set-up, operation and maintain

Cutting & beveling finished at same time, high working efficiency

Cold working, no spark, won't make the material affected

Perfect working precision, no burrs

Well-adapted, you can make the speed adjust depend on the working conditions